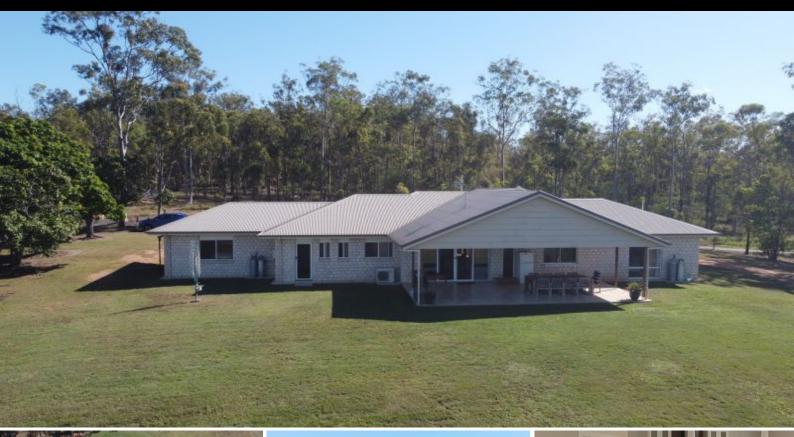

## 85 Skyring Reserve Road SKYRING RESERVE, QLD

## BIG PRICE REDUCTION OF \$20,000 NOW \$629,000!!!! MODERN HOME UP TO DATE HOME ON

BIG PRICE REDUCTION OF \$20,000 NOW \$629,000!!!! IF YOU WANT IT NOWS THE TIME TO BUY IT !!!!

MODERN HOME UP TO DATE HOME ON 13.7 ACRES.

Brick Veneer with everything.

Property is adorned with rolling hills; the location is to die for! A one off piece of paradise.

All the work has been done, beautiful five bedroom home all with built-in robes.