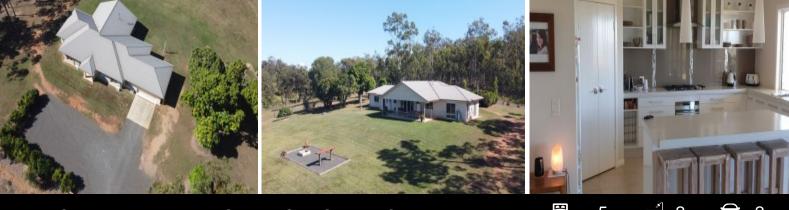

Brick Veneer with everything.

Property is adorned with rolling hills; the location is to die for! A one off piece of paradise.

All the work has been done, beautiful five bedroom home all with built-in robes.

The master bedroom has a walk through robe and ensuite with all the mod cons.

A beautiful well designed kitchen with miles of bench and cupboard space and a great lot of drawers, corner pantry, and island bench set off with two pendant lights.

The rest of the main living area is open plan living/dining and kitchen so you can be in the kitchen and still be right involved with all the activities. There is even a serving bar at the kitchen window