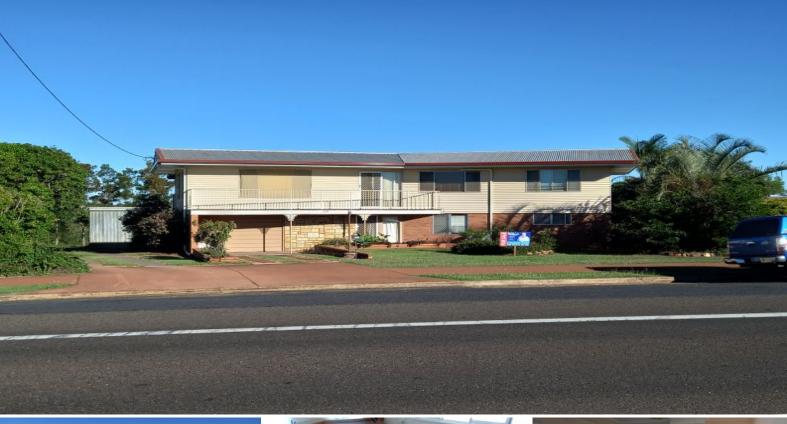

## Large Family Home with a Massive 9m X 18m Shed

220 Churchill Street. Childers, QLD 4660
Large Family Home with a Massive 9m X 18m Shed
2 x Offices/Craft Rooms all on a 1380m2 block of land
Solid Construction, Highset Family Home with country views.

This home would ideally suit someone who works from home, a growing family, grey nomads or someone who needs a place to store their toys. Situated on the northern end of Childers, just 35 minutes' drive to Bundaberg and a two-minute walk to Woolworths this property is sure to impress.

As you walk in and ascend the stairway you will find yourself in the lobby which extends to the front verandah and large living room. The home features a large kitchen and dining room with a massive walk-in pantry which could easily be converted into a butlers pantry.

From the dining room you can exit out onto the huge elevated deck to soak up the beautiful rural mountain views toward Biggenden

There is an office with under bench drawers and storage.

Upstairs has 3 large bedrooms with Built