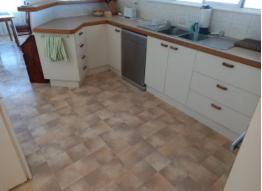

As you walk in and ascend the stairway you will find yourself in the lobby which extends to the front verandah and large living room. The home features a large kitchen and dining room with a massive walk-in pantry which could easily be converted into a butlers pantry.