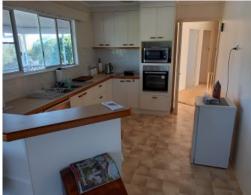

As you walk in and ascend the stairway you will find yourself in the lobby which extends to the front verandah and large living room. The home features a large kitchen and dining room with a massive walk-in pantry which could easily be converted into a butlers pantry.