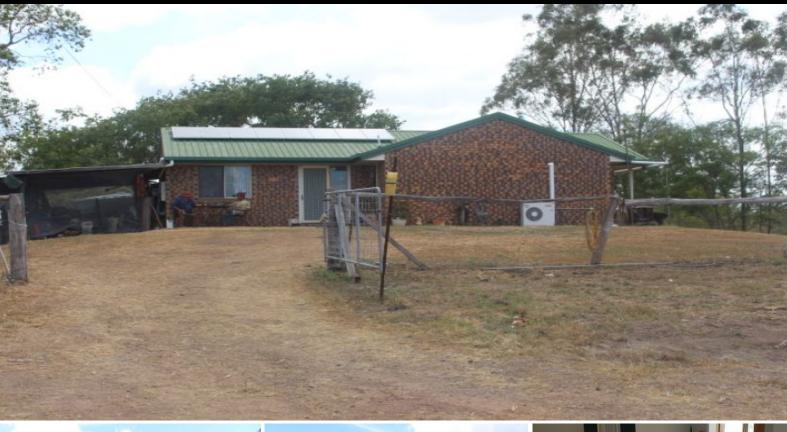

## 112 Martin Tobin Rd HORSE CAMP, QLD

## Three Bedroom Brick Veneer on 27.8 acres Now \$239,000

Owner said sell it!

This property has views to die for, you can see all the way to Bundy! Three bedrooms all with built in robes.

The family style bathroom is two way, so you have a door straight off the master bedroom.

A separate formal lounge room, separate laundry and separate toilet. Carport on the side of the house.

Back to grid solar.

The property is fully fenced with one dam and has a seasonal creek. This is a perfect blank canvas just waiting for someone to put their stamp on it.