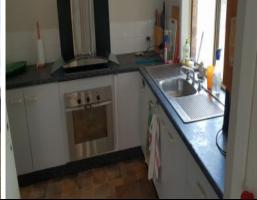

A galley style kitchen with plenty of storage and modern d?cor.

The current owner has fitted a lovely solid timber island bench that combines the kitchen area and the separate dining/living area perfectly.