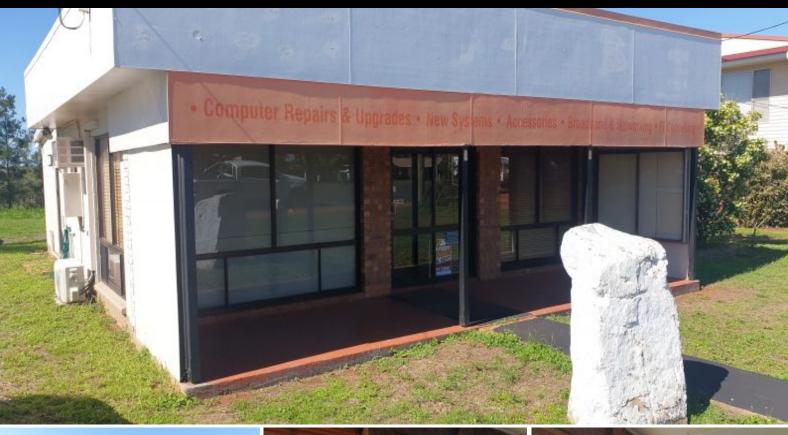

## HIGH PROFILE Commercial Office Space

218 Churchill Street. Childers

HIGH PROFILE Commercial Office Space

Situated on the northern end of town on the Bruce highway you will find this fantastic commercial office space with high exposure to all who pass. This is the place to be if you want to stand out from the crowd with plenty

of parking available and window space for advertising.

The building offers a large air-conditioned, carpeted reception / show room area approx.  $8m\ X\ 4m$  with a large adjoining carpeted office approx.  $6m\ X\ 5m$ . Off to the left you will find your amenities and lunchroom with a wash up sink.