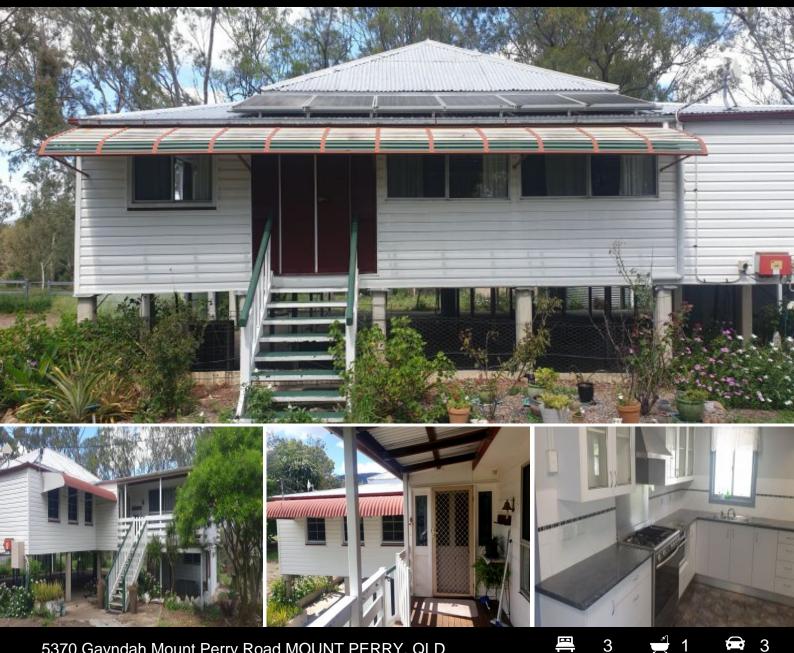

## 5370 Gayndah Mount Perry Road MOUNT PERRY, QLD

## Big price drop now \$380,000 Grand Queenslander..surrounded by lifestyle choices

Big price drop now \$380,000 Want's it SOLD! Grand Queenslander..surrounded by lifestyle choices 17+hectares...40+acres Home has 3bed ... 2 b/i & a/c large lounge huge verandah overlooking creek Modern kitchen Polished hardwood floors in lounge Fireplace ... and much more New shed has...3 roller doors, private door & sliding door Plus power ,concrete floor etc Various other sheds Including good cattle yards & sheep shearing shed Very good double stables & loading ramp Windmill On large dam pump to Gravity fed tank for house gardens etc Fully fenced

Price: Type: Land: \$380,000 House 17.1

**Bill Law** 

0427 599 907