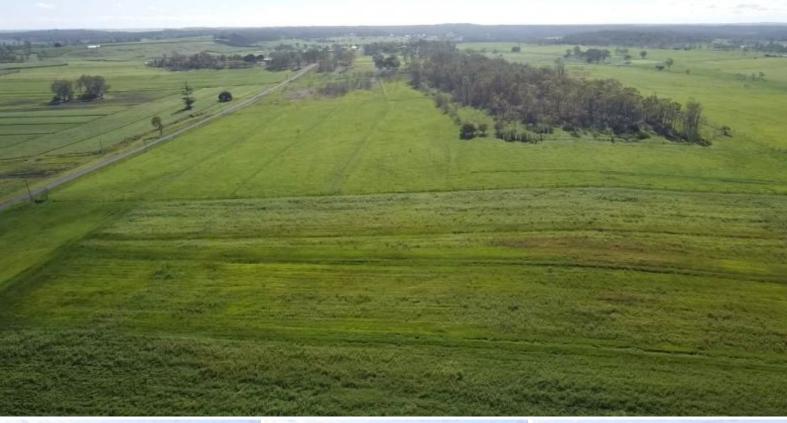

## A Farming Bargain 23.15 hectares/56+ acres

A Farming Bargain 23.15 hectares/56+ acres Almost all black soil cultivation Northerly sloping Underground 6 inch mains 20mgs...more available upon neg.

Electric motor & pump on channel

Watchdog etc

Double shed ...half able to lock up.

Formerly sugar cane...was being prepared for macadamias.

Family health necessitates sale.

\$289k

plus, good range of P&M. mostly new Including a/c 50hp 4wd tractor...almost new plus, additional water allocation to be offered for sale.