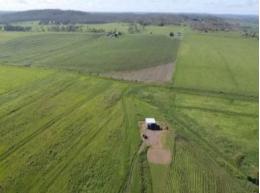

## A Farming Bargain 23.15 hectares/56+ acres

A Farming Bargain 23.15 hectares/56+ acres Almost all black soil cultivation Northerly sloping Underground 6 inch mains 20mgs...more available upon neg.

Electric motor & pump on channel

Watchdog etc

Double shed ...half able to lock up.

Formerly sugar cane...was being prepared for macadamias.

Family health necessitates sale.

\$289k

plus, good range of P&M. mostly new Including a/c 50hp 4wd tractor...almost new plus, additional water allocation to be offered for sale.