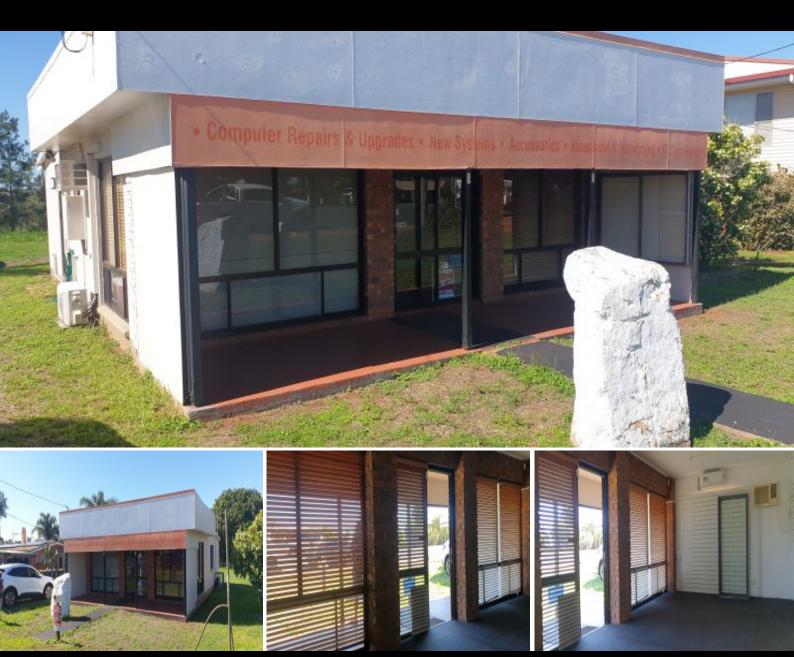

## 218 Churchill Street CHILDERS, QLD

## 218 Churchill Street. Childers

## HIGH PROFILE Commercial Office Space

Situated on the northern end of town on the Bruce highway you will find this fantastic commercial office space with high exposure to all who pass. This is the place to be if you want to stand out from the crowd with plenty of parking available and window space for advertising.

The building offers a large air-conditioned, carpeted reception / show room area approx.  $8m \times 4m$  with a large adjoining carpeted office approx.  $6m \times 5m$ . Off to the left you will find your amenities and lunchroom with a wash up sink.