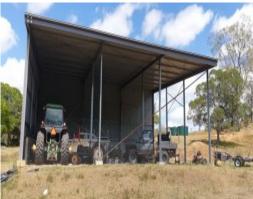

Equipped bore...good supply & quality

6 tanks & also water for yards. Gravity feed to yards

200+m2 of shed...high roofed.

Set of yards with loading ramp

Front includes former cultivation & pasture.

2 dams

Back climbs to high hills with \$million views