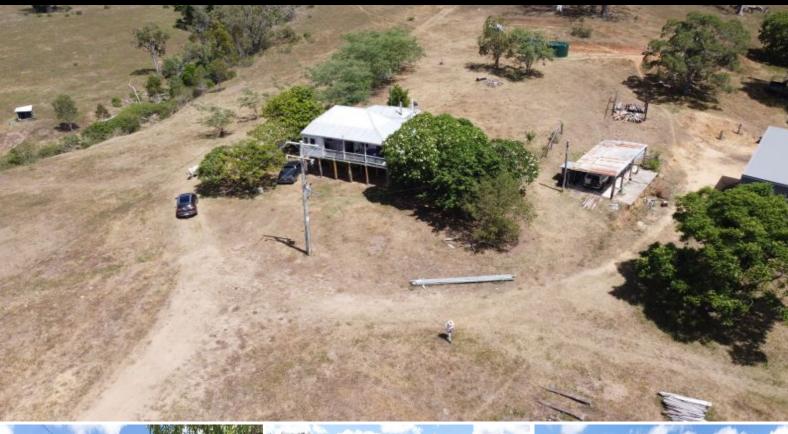

## 2 Bed Queenslander with sleepout 237 acres on 4 deeds...freehold

Country Grazing

4 deeds...freehold

96+ hectares. (about) 237 acres

2 Bed Queenslander with sleepout

New roof

9.9 k Solar

But needs renovations.

Equipped bore...good supply & quality

6 tanks & also water for yards. Gravity feed to yards

200+m2 of shed...high roofed.

Set of yards with loading ramp

Front includes former cultivation & pasture.

2 dams

Back climbs to high hills with \$million views

House site cleared.

School bus &Mail delivery

30ks to Gin Gin

Price: \$399,000 Type: Rural Sold Date: 2021-06-05 Land: 96

**Bill Law** 

0427 599 907

Ian Sutton

0447132577