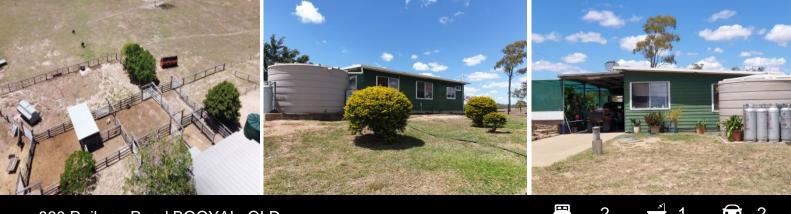

## 200+h/a...about 500 acres, Full feedlot facilities...formerly a 150 head registe

How good...very very good. Almost perfect 200+h/a...about 500 acres Fully developed...decomposed granite country High in minerals Running cattle...(formerly bred horses) Carrying capacity of 100 head of stores Very best of improvements...undercover yards, sheds,& 7 stables Full feedlot facilities...formerly a 150 head registered feedlot 10 paddocks all with water 20 acres cultivation Very good fencing 2 bed l/set home with double carport large family areas. Inside & outside about 20-25minutes to either Gin Gin or Childers Owners viewing retirement Priced to meet the market...\$850000 Full range of plant & machinery...including