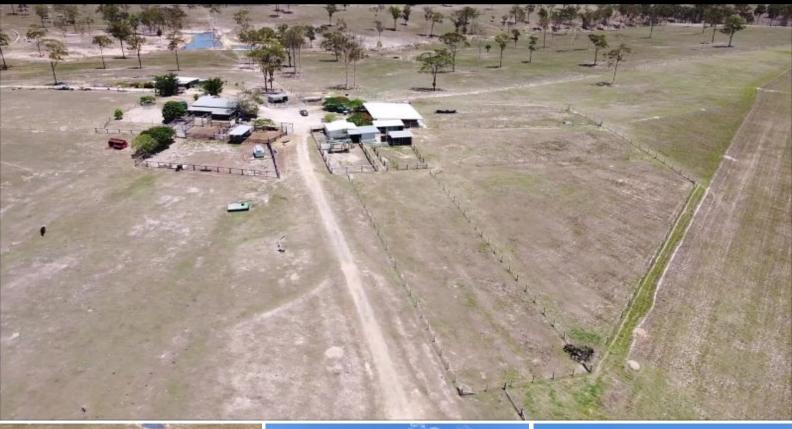

## 200+h/a...about 500 acres, Full feedlot facilities...formerly a 150 head registe

How good...very very good. Almost perfect 200+h/a...about 500 acres Fully developed...decomposed granite country High in minerals Running cattle...(formerly bred horses) Carrying capacity of 100 head of stores Very best of improvements...undercover yards, sheds,& 7 stables Full feedlot facilities...formerly a 150 head registered feedlot 10 paddocks all with water 20 acres cultivation Very good fencing 2 bed l/set home with double carport large family areas. Inside & outside about 20-25minutes to either Gin Gin or Childers Owners viewing retirement Priced to meet the market...\$850000 Full range of plant & machinery...including