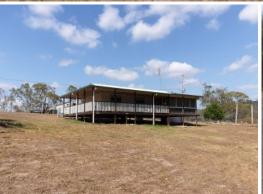

## 2 Bedroom home on 30 acres on 2 titles

Outstanding value...incredible views about 30 acres...on 2 titles

 $360\ degree\ views\ covering\ mountain\ , state\ forest\ \&\ grazing\ country$ 

Immaculate 2 bedroom home

L shaped verandah...partly enclosed & a/c Wooden polished floors,tiles & color bond roof

Steel stumps, steel frame & fully insulated

disability shower & ramp

Often permanent creek flows through

9 paddocks ...all with watering points...formerly Alpacs