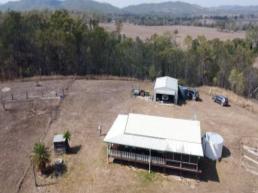

## 2 Bedroom home on 30 acres on 2 titles

Outstanding value...incredible views about 30 acres...on 2 titles

 $360\ degree\ views\ covering\ mountain\ , state\ forest\ \&\ grazing\ country$ 

Immaculate 2 bedroom home

L shaped verandah...partly enclosed & a/c Wooden polished floors,tiles & color bond roof

Steel stumps, steel frame & fully insulated

disability shower & ramp

Often permanent creek flows through

9 paddocks ...all with watering points...formerly Alpacs

Fenced with ringlock..& small yards

L/U shed with power

20 mins to gin gin...10 mins to Mt Perry

Failing health requires sale

Be quick...\$239000

 Price:
 \$239,000

 Type:
 House

 Sold Date:
 2020-12-12