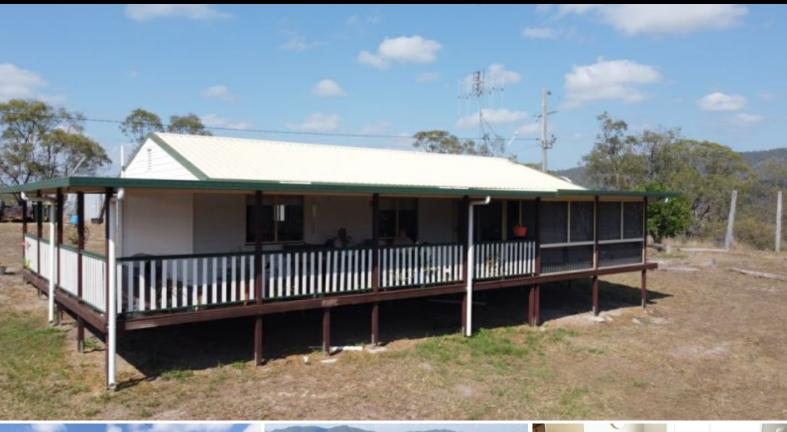

## 2 Bedroom home on 30 acres on 2 titles

Outstanding value...incredible views about 30 acres...on 2 titles

 $360\ degree\ views\ covering\ mountain\ , state\ forest\ \&\ grazing\ country$ 

Immaculate 2 bedroom home

L shaped verandah...partly enclosed & a/c Wooden polished floors,tiles & color bond roof

Steel stumps, steel frame & fully insulated

disability shower & ramp

Often permanent creek flows through

9 paddocks ...all with watering points...formerly Alpacs