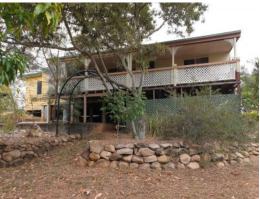

## Lovely Old Queenslander with New 4 bay shed on a 3/4 Acre Block.

Lovely Old Queenslander with New 4 bay shed on a 3/4 Acre Block.

Lovely old Queenslander that still has all its original features and is ready for a makeover.

Upgraded family style bathroom and modern laundry.

A veranda to the side of the home offers great views out over the town.

A massive four bay shed with power and water connected, only built in the last few years.