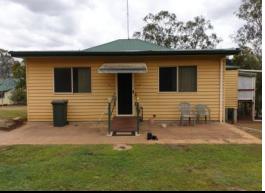

Upgraded family style bathroom and modern laundry.

A veranda to the side of the home offers great views out over the town.

A massive four bay shed with power and water connected, only built in the last few years.

Two other sheds on the property.

Town water.

All services.

A must view.

\*All parties should make and rely upon their

\$289,000 Neg

Type: House Land: 2845

Price: