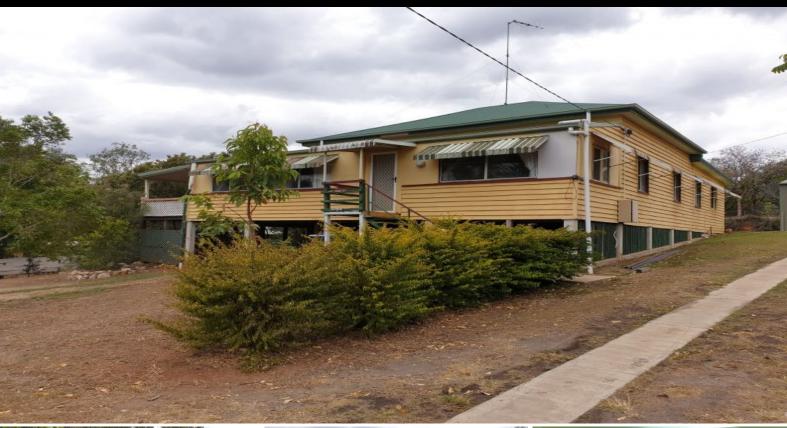

## Lovely Old Queenslander with New 4 bay shed on a 3/4 Acre Block.

Lovely Old Queenslander with New 4 bay shed on a 3/4 Acre Block.

Lovely old Queenslander that still has all its original features and is ready for a makeover.

A large modern extension has been added to the rear of the home providing a great large open plan kitchen and family room.

Two exceptionally large main bedrooms with an extremely large sleepout that could be converted into two or three extra bedrooms.

Upgraded family style bathroom and modern laundry.

A veranda to the side of the home offers great views out over the town.

A massive four bay shed with power and water connected, only built in the last few years.