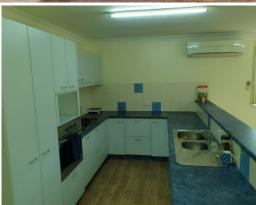

A large modern extension has been added to the rear of the home providing a great large open plan kitchen and family room.

Two exceptionally large main bedrooms with an extremely large sleepout that could be converted into two or three extra bedrooms.