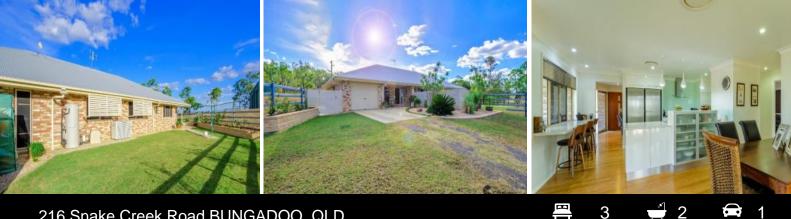

## 216 Snake Creek Road BUNGADOO, QLD

## It is really your decision

47.63 hectares...about 117 acres Recently built home...still like new Low set 3 beds plus study...could be 4beds Master with full ensuite Spacious kitchen family area. Fully air conditioned Large verandah to allow outdoor living...overlooking 20mg dam Dam has diesel motor 2 large sheds Farm is in 2 deeds & fully fenced 88mgls allocation from River. Electric motor 85+ acres under cultivation...has grown 4000 tons cane Currently cane...has grown many crops(pumpkins, water melons etc) Full list of Plant & Machinery...including 5 tractors & 2 water winches Good set of cattle yards