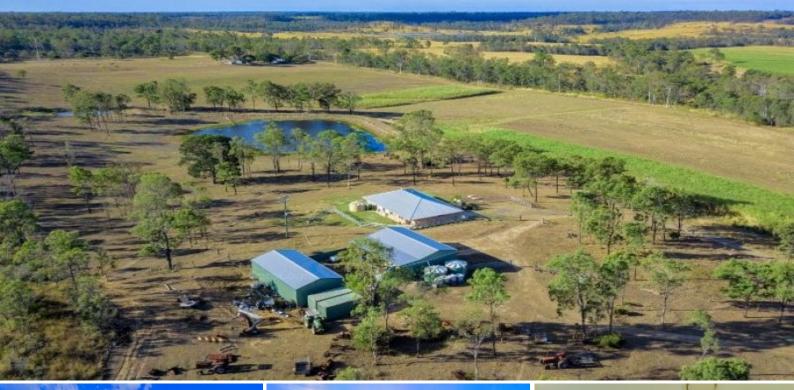

## Recently built home on a 117 acre farm with water!

## It is really your decision

47.63 hectares...about 117 acres Recently built home...still like new Low set 3 beds plus study...could be 4beds Master with full ensuite Spacious kitchen family area. Fully air conditioned Large verandah to allow outdoor living...overlooking 20mg dam Dam has diesel motor 2 large sheds Farm is in 2 deeds & fully fenced 88mgls allocation from River. Electric motor 85+ acres under cultivation...has grown 4000 tons cane Currently cane...has grown many crops(pumpkins, water melons etc) Full list of Plant & Machinery...including 5 tractors & 2 water winches Good set of cattle yards

Price: Type: Land: \$995,000 Including plant and machinery Rural 47.63

**Bill Law** 

0427 599 907

**Ian Sutton** 

0447132577