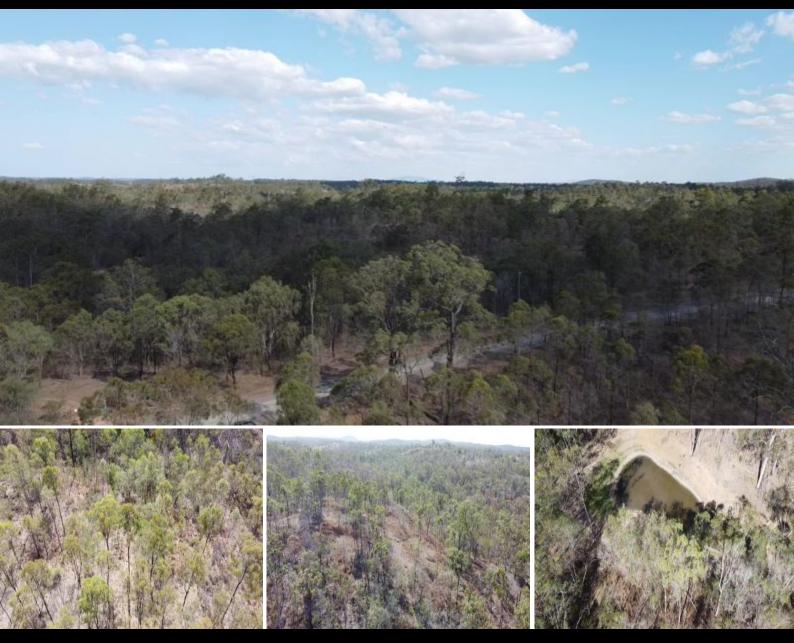

## Top Value 25+ acres...10+ hectares

Top Value 25+ acres...10+ hectares Good dam Great homesites Lightly timbered Partially fenced 15 minutes to Gin Gin Power past block Tracks to centre of block III health of owner forces sale \$74990...or best offer \*All parties should make and re