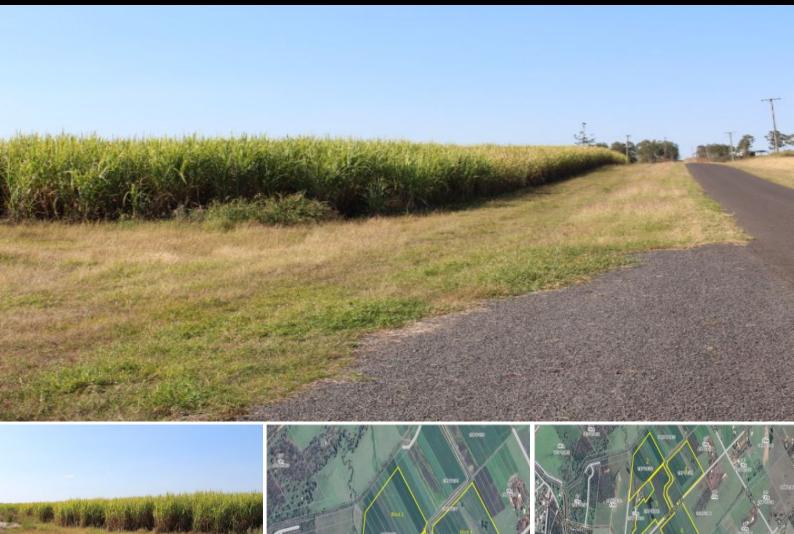

## Great farming block 44 Acres in McIlwraith.

Great Value...

44+ acres(17.92h/a)
34+acres (14h/a) cultivation
Less than 5 ks from Gin Gin...less than 30 minutes to B'berg
Black soil...currently growing cane

Suitable for most crops including trees

Power

Sunwater outlet with allocation

45kw Electric Motor & pump

Underground mains

Outstanding views& good homesite

Priced with 2mgls....(and another 34mgs available)