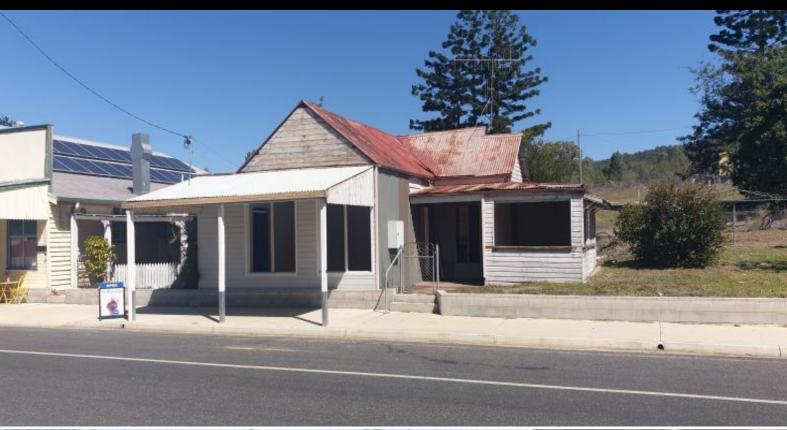

## 82 Heusman Street MOUNT PERRY, QLD

3

## Old Bakery and Dwelling ready for Reno-DOUBLE BLOCK

Big price drop now \$98,000

This property has endured the test of time, built in 1860 and then lost to fire damage in 1920, this property is oozing with history.

Rebuilt in 1924 and run as a bake house and bakery for many years until closing.

Property consists of two titles, 3 bedroom dwelling, Power, Septic & town water.

Dual sealed road access, zoned business.

Close proximity to general store, hotel, park, community centre and post office

Main street frontage, numerous fruit trees; peach, Guava, 2 x lemon, Loquat and Brazilian Cherry.

So many options for this property; complete the restoration to create a comfortable three bedroom, one bathroom home with sunroom. Convert the entire premises back to it's original form as a store to sell numerous goods or build on the second allotment.