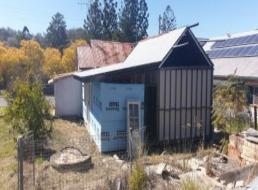

## Old Bakery and Dwelling ready for Reno-DOUBLE BLOCK

Big price drop now \$98,000

This property has endured the test of time, built in 1860 and then lost to fire damage in 1920, this property is oozing with history.

Rebuilt in 1924 and run as a bake house and bakery for many years until closing.

Property consists of two titles, 3 bedroom dwelling, Power, Septic & town water.

Dual sealed road access, zoned business.

If you have vision and thrive on achieving

Price: \$98,000 Neg Type: House Sold Date: 2021-09-03

Land: 1247

Ian Sutton

0447132577

**Julie Sutton** 

0431099752