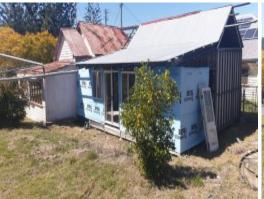

## Old Bakery and Dwelling ready for Reno-DOUBLE BLOCK

Big price drop now \$98,000

This property has endured the test of time, built in 1860 and then lost to fire damage in 1920, this property is oozing with history.

Rebuilt in 1924 and run as a bake house and bakery for many years until closing.

Property consists of two titles, 3 bedroom dwelling, Power, Septic & town water.

Dual sealed road access, zoned business.

If you have vision and thrive on achieving

Price: \$98,000 Neg Type: House Sold Date: 2021-09-03

Land: 1247

Ian Sutton

0447132577

**Julie Sutton** 

0431099752