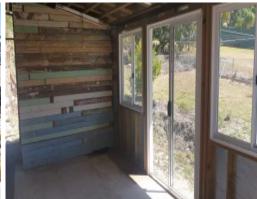

Close proximity to general store, hotel, park, community centre and post office

Main street frontage, numerous fruit trees; peach, Guava, 2 x lemon, Loquat and Brazilian Cherry.

So many options for this property; complete the restoration to create a comfortable three bedroom, one bathroom home with sunroom. Convert the entire premises back to it's original form as a store to sell numerous goods or build on the second allotment.