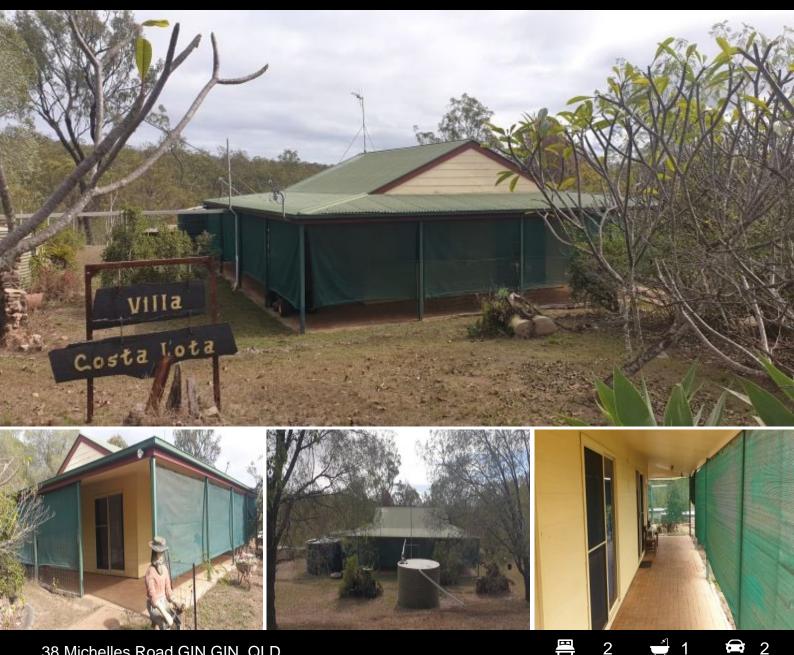

## 38 Michelles Road GIN GIN, QLD

## Two bedroom steel framed home on 25 Acres

Two bedroom steel framed home on 25 Acres

Genuine sale due to the age of the owners.

Two bedrooms, one bathroom home on 25 acres.

Verandahs on all sides with a much loved garden.

Open plan kitchen/dining and lounge

Bathroom and separate toilet.

And the security of a steel frame.

A caravan included just set a little way from the home to accommodate guests.

Old sheds and carport.

A great first home or for a well deserved retirement.