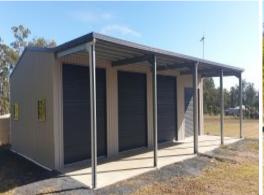

## Five acres with Big shed and power connected!

Five acres with Big shed and power connected!

Great place for a base if you are a traveller or grey nomad

Well, Well, Well below cost!

12m x 16m shed with a 4m awning.

200mm concrete slab, so you can park a truck on it.

Power connected to the shed plus runs to a future house site.

2 x 22,000ltr rainwater tanks.

2 meg water allocation.

Good pasture for running a horse.

Trees planted on the boundary for privacy.