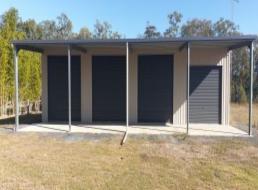

## Five acres with Big shed and power connected!

Five acres with Big shed and power connected!

Great place for a base if you are a traveller or grey nomad

Well, Well, Well below cost!

12m x 16m shed with a 4m awning.

200mm concrete slab, so you can park a truck on it.

Power connected to the shed plus runs to a future house site.

2 x 22,000ltr rainwater tanks.

2 meg water allocation.

Good pasture for running a horse.

Trees planted on the boundary for privacy.