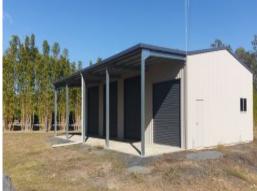

## Five acres with Big shed and power connected!

Five acres with Big shed and power connected!

Great place for a base if you are a traveller or grey nomad

Well, Well, Well below cost!

12m x 16m shed with a 4m awning.

200mm concrete slab, so you can park a truck on it.

Power connected to the shed plus runs to a future house site.

2 x 22,000ltr rainwater tanks.

2 meg water allocation.

Good pasture for running a horse.

Trees planted on the boundary for privacy.