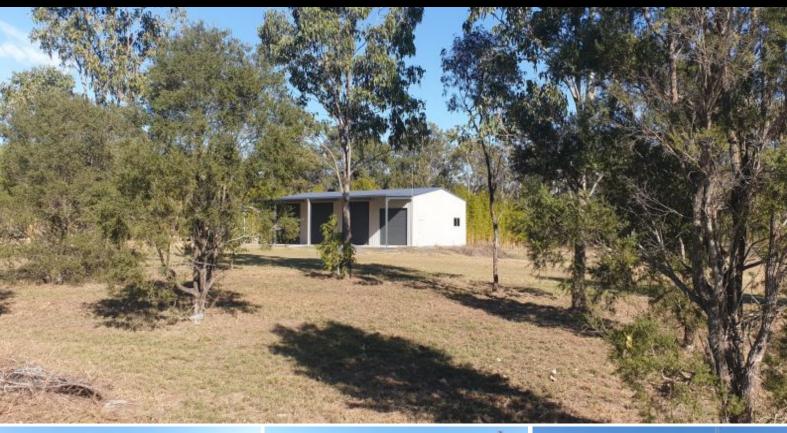

## Five acres with Big shed and power connected!

Five acres with Big shed and power connected!

Great place for a base if you are a traveller or grey nomad

Well, Well, Well below cost!

12m x 16m shed with a 4m awning.

200mm concrete slab, so you can park a truck on it.

Power connected to the shed plus runs to a future house site.

2 x 22,000ltr rainwater tanks.

2 meg water allocation.

Good pasture for running a horse.

Trees planted on the boundary for privacy.