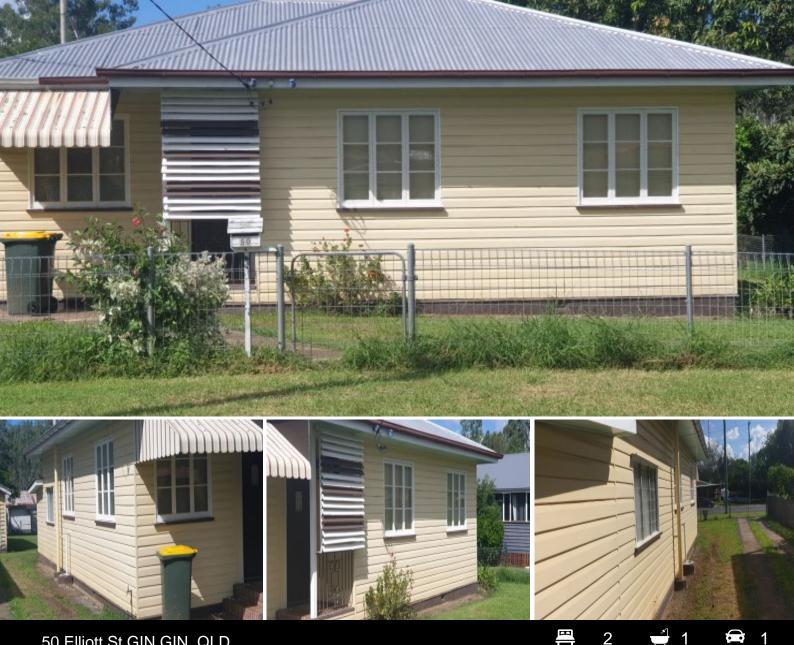

## 50 Elliott St GIN GIN, QLD

## 2 or 3 Bedroom with sleepout home walking distance to everything.

2 bedrooms and with a big sleepout as a third bedroom.

Big kitchen/dinning.

Separate lounge room

Good size laundry and mudroom at the back of the property.

Single car garage/workshop.

Big, Big yard, miles of room for veggie gardens with still miles of room for the kids.

walking distance to everything plus both schools and childcare.

| Price:          | \$410 per week |
|-----------------|----------------|
| Туре:           | House          |
| Date Available: | 2020-03-16     |
| Land:           | 1012           |
| Bond:           | 1640           |