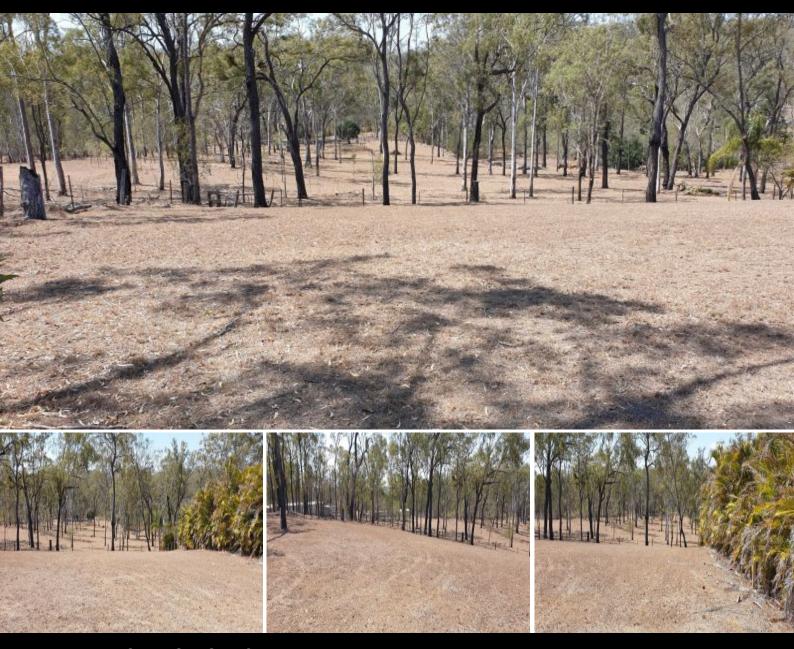

## 947m2 Block across the road from the Hospital!

Government grants of up to \$45,000 available for Building new homes! One of the best building blocks in Gin Gin!

Across the road from the hospital and walking distance to everything. It won't be built on at the back, it looks over paddocks and the Gin Gin Creek.

Town water, power and phone fully serviced. Great block, perfect for the dream home.

\*All parties should make and rely upon their own enquiries in order to determine the accuracy of the information supplied. Sutton Nationwide Realty (Sutton Nationwide Realty Pty Ltd) bears no liability for any loss sustained due to inaccuracy or omission.\*