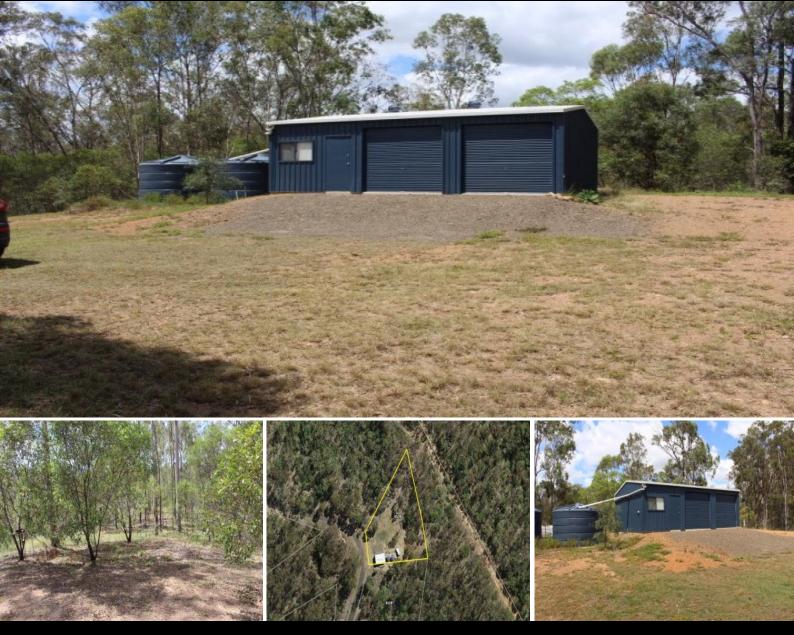

## LOVELY HALF ACRE BLOCK WITH SHED & WATER

Great half acre block with common land on two sides so you can never be built in.

The block is located in a beautiful eco estate full of birdlife and native animals.

There is a three year old colorbond shed 9mtrs x 6mtrs with 2 roller doors and a personal access door with a window on both sides.

The shed has an insulated roof and 2 whirlybirds fitted for ventilation. Good size walls at 2.7mtrs high giving really good clearances.

Power is connected to the shed with lights, power points and external power points.

Extra wiring has been connected to the switch board for connection for a future home.

Water is supplied from 2 x 5,000gal tanks and an Onga pressure pump with enough extra capacity to supply a future 3 bedroom house.