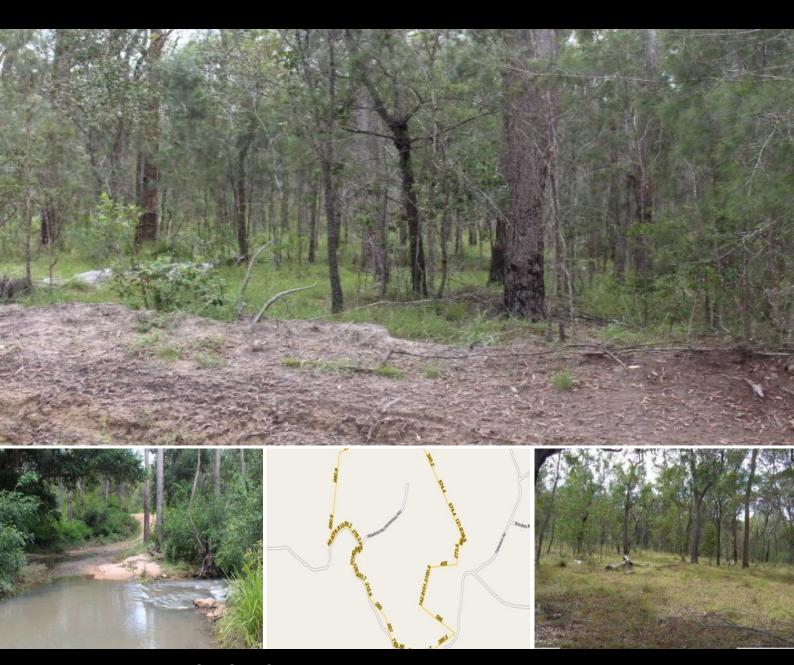

Mostly fenced with four strand. Great scrub grazing country.

Only about 20 mins out of Gin Gin Qld with power at the boundary.

Bitumen road nearly all the way to the boundary.

In the past this block had been part of a large station.

Permanent creek with plenty of good water holes.

Good natural forested areas and undulating country.

Good mill-able timbers Turpentine, Blue Gum, Spotted Gum, Stringy Bark, Iron Bark

Forestry Management plan in place.