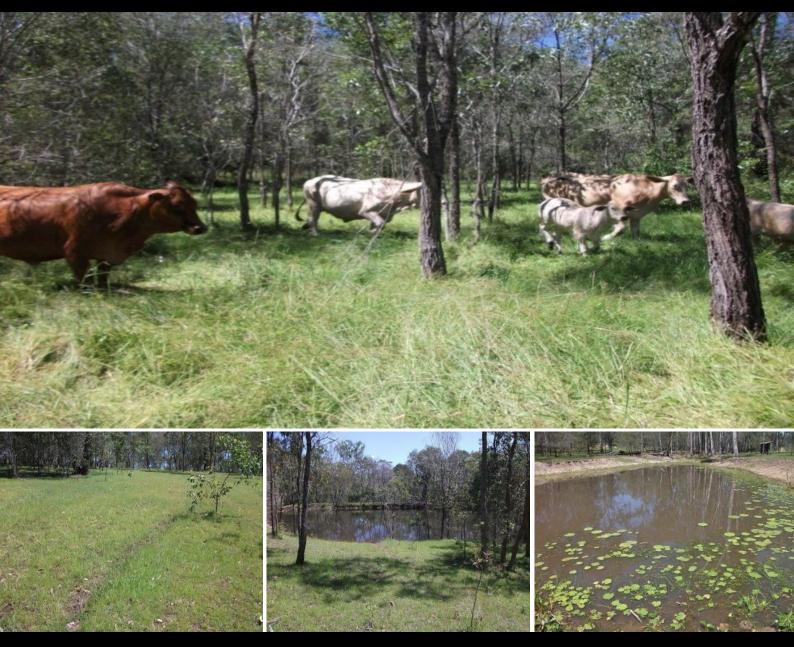

## 50 ACRES, JUST THE RIGHT BLOCK FOR THE HOBBY FARM OF YOUR DREAMS.

This block is simply lovely its got it all, good elevated spots for a home site.

Fenced into two paddocks with good grazing, two good size dams and one of them if even spring fed.

Sealed road with two access points, rural power running by and phone available at front of property.

School bus pick up at front gate and 15 min run into Gin Gin where they have the lot, hospital, supermarket, doctors, schools and great local people.