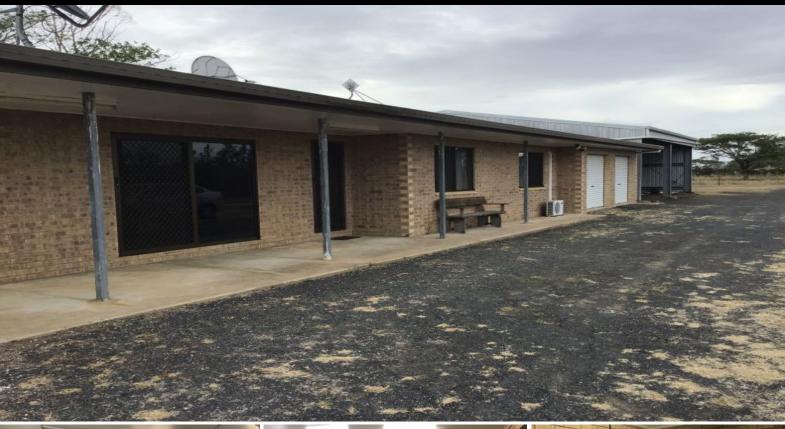

## 66 Grahams Road WALLAVILLE, QLD

## FOR RENT 3 BEDROOM HOME ONLY 12 MINS FROM GIN GIN

• 3 Bedroom lowset brick home with 2 bay lock up garage, workshop & house yard available at \$325 p/w

• All bedrooms have built in wardrobes

• Good size family bathroom & laundry is included in the garage for plenty of space

• Large open plan living & dining room with a modern, spacious kitchen

• Front & back patio for outdoor entertainment

OR OPTION IS

• All of the above PLUS a barn style shed & use of 80 acres for  $4450 \, \mathrm{p/w}$  IN TOTAL