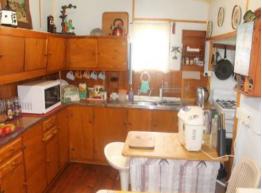

An original country style kitchen and good size separate loungeroom with a neat family style bathroom.

Underneath the house is a laundry and some extra rooms that are not legal height but could have many uses.