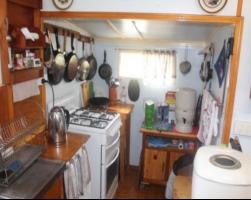

An original country style kitchen and good size separate loungeroom with a neat family style bathroom.

Underneath the house is a laundry and some extra rooms that are not legal height but could have many uses.