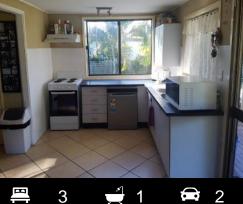

Large open plan kitchen and dining with upgraded cabinets and a walk-in pantry and new dishwasher.

Separate lounge room with a new reverse cycle air con and wood burning heater.

Good size family bathroom that has been recently fully renovated. Full back veranda and entertainment area.