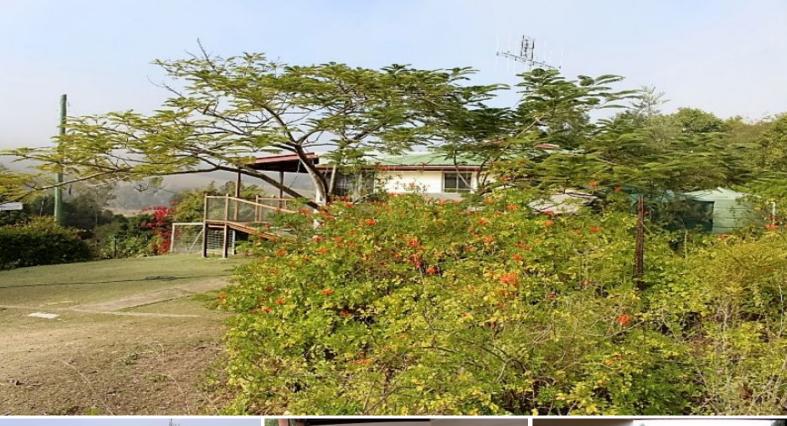

## 141 Scrub Rd MOUNT PERRY, QLD

## FOR RENT THREE BEDROOM HOME ON 32 ACRES

For rent 3 bedroom home \$250 per week

The home sits on 32 acres a few kilometres out of Mount Perry nestled in the rolling hills.

Good size bathroom and laundry,kitchen

Large enclosed shaded area at the rear of the house just ideal for BBQ area or growing plants.

Two sheds are on the property one  $12m \times 3m$  and the other one  $3m \times 3m$ . Water is supplied to the house by  $2 \times 5000$  gallon tanks and is supplied to the rest of the property from a dam and a bore. The wind mill on the bore requires some work.