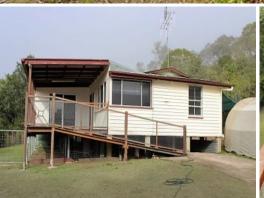

## FOR RENT THREE BEDROOM HOME ON 32 ACRES

For rent 3 bedroom home \$250 per week

The home sits on 32 acres a few kilometres out of Mount Perry nestled in the rolling hills.

Good size bathroom and laundry,kitchen

Large enclosed shaded area at the rear of the house just ideal for BBQ area or growing plants.

Two sheds are on the property one  $12m \times 3m$  and the other one  $3m \times 3m$ . Water is supplied to the house by  $2 \times 5000$  gallon tanks and is supplied to the rest of the property from a dam and a bore. The wind mill on the bore requires some work.