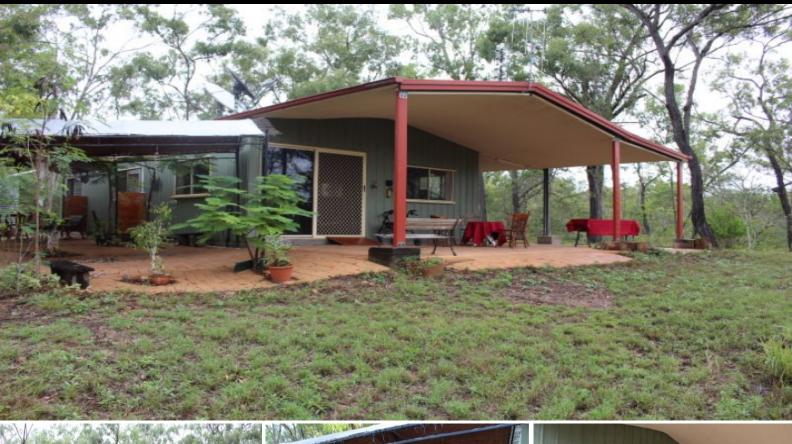

A good size bathroom and toilet with all the mod cons.

Now for the outside entertainment areas they are great!

The front has a large veranda fully paved perfect for dining and entertaining.

The side of the home has a continuation of the front veranda and a large laundry area and still fully paved.

The other side of the home has a wonderful little grotto-style shade area, a perfect place to soak up the feel of the property and it is still fully paved.

Price: Type: Sold Date: Negotiable \$199,000 House 2017-10-04