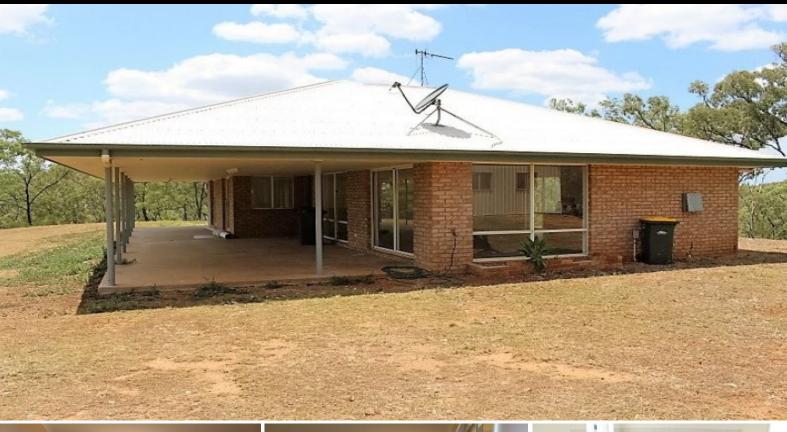

## NEAR NEW 3 BEDROOM HOUSE ON PRIVATE 50 ACRES

PETS OK

Three bedroom brick house on 50 acres. Very Private

Open planned living and dining room

Kitchen has modern cupboards and plenty of bench space.

Large wet room combines the laundry, bathroom and toilet.

Large outdoor entertainment area enveloped with wide verandas under roof.

Shed with fully lined office with glass sliding door next to 2 roller door Shed

Only 15 mins from Gin Gin Qld with all facilities.