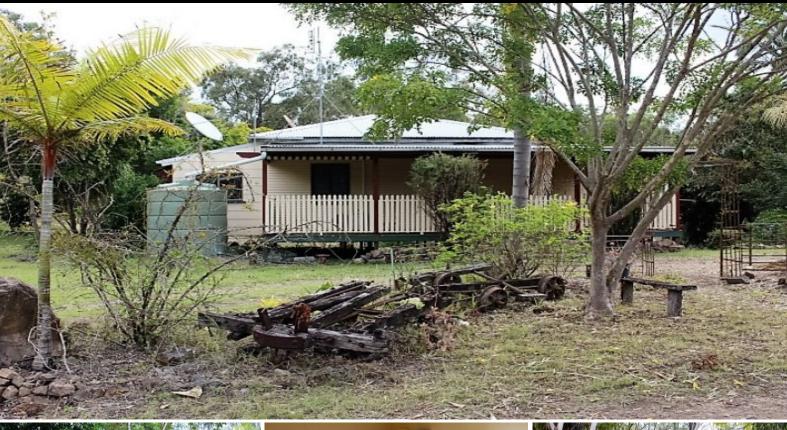

## HIDDEN TREASURE?2 BEDROOM QUEENSLAND COTTAGE ON 29 ACRES.

12 MONTH LEASE.....ONE MONTH'S FREE RENT.

Charming 2 bedroom cottage. The interior has been recently renovated Two good size bedrooms. Updated kitchen with modern appliances ample cupboard and bench space and has a generous corner pantry.

Open plan living/dining. Good size bathroom with modern fittings and fixtures. Living areas air conditioned.

Large verandah for bbq or entertaining surrounded by a lovely cottage style garden.

Large farm shed. Good size dam and bore, fully fenced.

This property is only 15mins from Gin Gin and has the school bus pickup point right out the front.

This property is really worth viewing, it would make a great home. NO HORSES

Price: \$250 per week
Type: House
Date Available: 2020-03-16
Bond: 1000