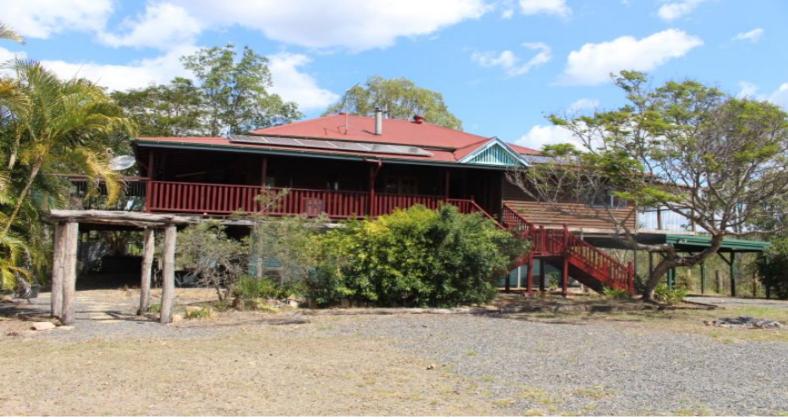

## CHARMING COUNTRY HOMESTEAD ON 25 ACRES FOR RENT

Classic six bedroom two storey Queenslander Large kitchen with the lot

The living room and dining opens out to an enormous balcony that overlooks the property where you can while away the evenings with friends and a few drinks or enjoy the sunrise in the mornings with a lazy breakfast and coffee

Downstairs also has a second living area and magnificent bar that opens out through French doors to the gardens.

It also has back to the grid solar power.

The property is divided into five paddocks all with water supplied from a bore which is crystal clear and water tested with the DPI drinkable and there are three dams, stock yards, chook shed and piggery.