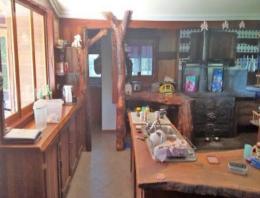

Downstairs also has a second living area and magnificent bar that opens out through French doors to the gardens.

It also has back to the grid solar power.

The property is divided into five paddocks all with water supplied from a bore which is crystal clear and water tested with the DPI drinkable and there are three dams, stock yards, chook shed and piggery.