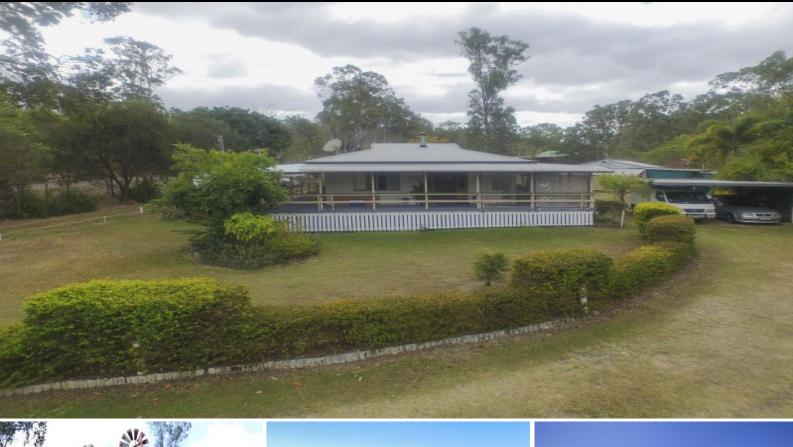

## 170 Halford Drive GIN GIN, QLD

## THE PERFECT COUNTRY HOME FULL OF CHARM AND ON 5 ACRES.

Looking for a quieter life, growing your own veggies picking your own fruit from established fruit trees, running a few sheep or cattle and of course your own chooks.

Well this is the property for YOU! And all the works been done!

2 bedrooms with built-in robes and there is an office area that could be used as a third bedroom.

2 living areas, a main lounge room with wood burning heater and a separate living area for all your extra needs.

A nicely laid out kitchen with ample cupboard and bench spaces and a dining area.

Air conditioners and ceiling fans throughout the home and every other mod. con even the NBN!

The property has lovely wide verandahs perfect for entertaining BBQ or just extra living space.

There is also a lovely little BBQ and shaded area right out the back door. Double carport and a large double lock up garage and workshop with carports on each side. Price: Type: Sold Date: Negotiable \$249,000 Acreage/Semi-Rural 2018-09-19