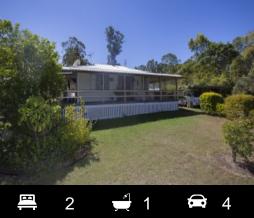

Well this is the property for YOU! And all the works been done!

2 bedrooms with built-in robes and there is an office area that could be used as a third bedroom.

2 living areas, a main lounge room with wood burning heater and a separate living area for all your extra needs.

A nicely laid out kitchen with ample cupboard and bench spaces and a dining area.

Air conditioners and ceiling fans throughout the home and every other mod. con even the NBN!

The property has lovely wide verandahs perfect for entertaining BBQ or just extra living space.

There is also a lovely little BBQ and shaded area right out the back door. Double carport and a large double lock up garage and workshop with carports on each side. Price: Type: Sold Date: Negotiable \$249,000 Acreage/Semi-Rural 2018-09-19