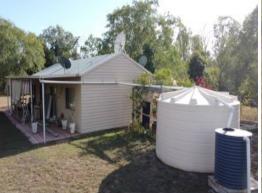

The 24 acres is divided into two paddocks and has a seasonal creek running through it.

There are two sheds a 6x3 garden shed and a 3x3 garden shed.

Water for the house is supplied from a 5000gal water tank and the house yard is fully dog proof fenced.