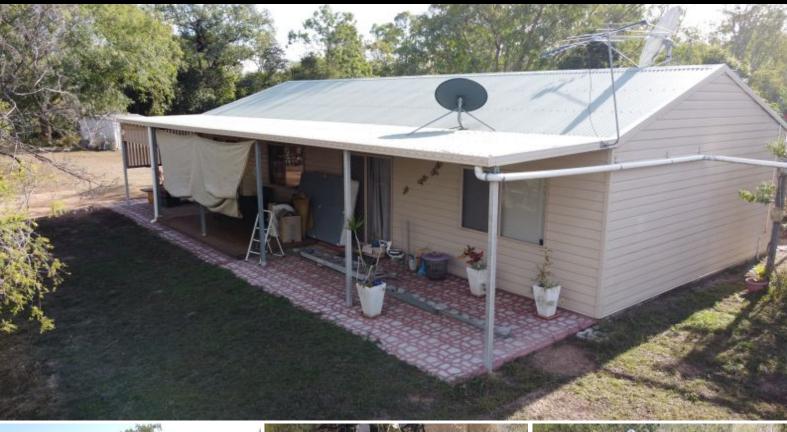

## HUGE REDUCTION-OWNERS WANT IT SOLD! NEW PRICE \$270,000 THREE BEDROOM COUNTRY HOM

Three bedrooms all with built-in robes and polished floors

Ceiling fans throughout the home and A/C to living areas.

The kitchen has solid timber cupboards and bench tops just perfect for a country home.

Open plan living/dining with timber dado on the walls and timber lined ceilings.

Good size modern bathroom and separate toilet with a large laundry with plenty of storage.

Verandahs on front and back also with the ceilings lined with timber giving the entire home a lovely country feel.