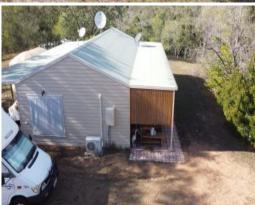

The 24 acres is divided into two paddocks and has a seasonal creek running through it.

There are two sheds a 6x3 garden shed and a 3x3 garden shed.

Water for the house is supplied from a 5000gal water tank and the house yard is fully dog proof fenced.