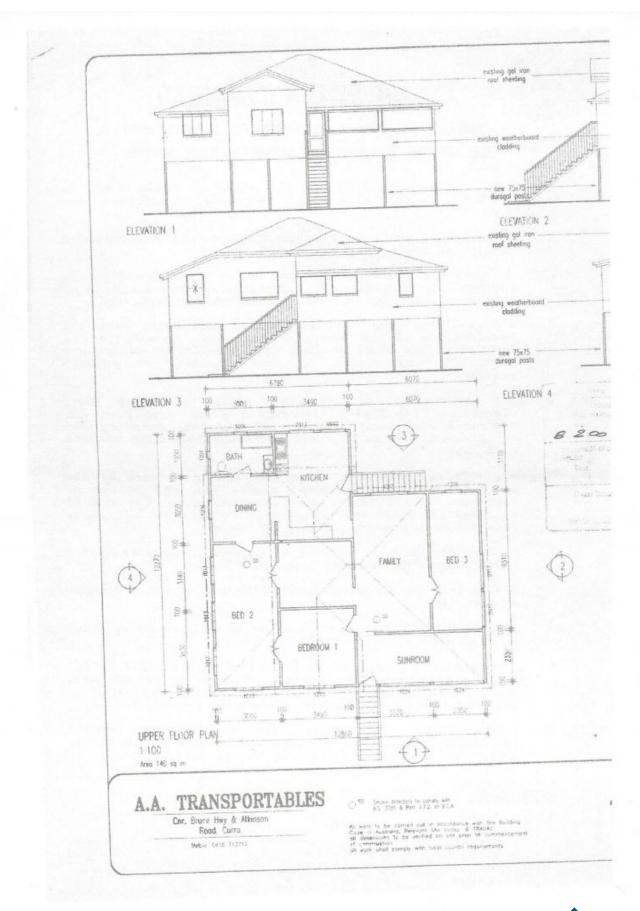

OWNER WANTS IT SOLD BIG REDUCTION NOW OFFERS OVER \$220,000!!!

Five good size bedrooms some with original features.

Large central lounge room with great high ceilings and A/C to living areas. Good size kitchen with retro cupboards and benches and an open plan dining area, the kitchen also has a door leading to a partly finished balcony.

Bathroom upstairs and a laundry underneath.

When the home was originally moved here it was kept high enough to legally build in the underneath the home. The original plans are available from the current owners.