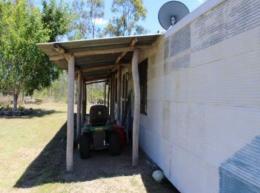

Old rustic 3 bay machinery shed and two chook pens.

Lovely laid out house yard around the cabin with a variety of fruit trees and other gardens.

Fully fenced with a seasonal creek and only 25kms to Gin Gin.