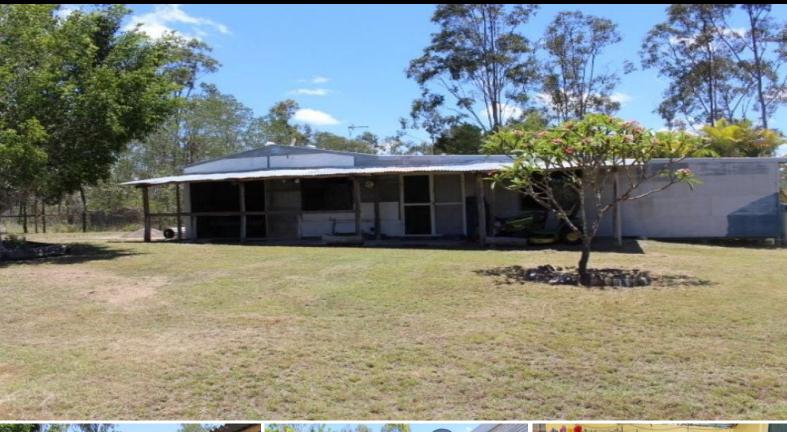

## 99.5 ACRES WITH A WEEKENDER, PHONE & POWER ONLY \$150K NOW!

NOW ONLY \$145,000 THE OWNER CANT DROP ANYMORE \$145,000 GET IN FAST !!!

A great rustic looking weekender on 99.5 acres at a bargain price.

One bedroom although it could be divided into two - theres plenty of room. Open planned kitchen/living and dining, timber bench tops and gas stove and a gas hot water system.

The power and phone have been connected to the weekender which is located about half way on the property saving the future owner a fortune in costs.

Old rustic 3 bay machinery shed and two chook pens.

Lovely laid out house yard around the cabin with a variety of fruit trees and other gardens.

Fully fenced with a seasonal creek and only 25kms to Gin Gin.