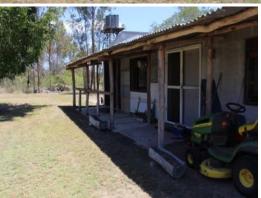

One bedroom although it could be divided into two - theres plenty of room. Open planned kitchen/living and dining, timber bench tops and gas stove and a gas hot water system.

The power and phone have been connected to the weekender which is located about half way on the property saving the future owner a fortune in costs.

Old rustic 3 bay machinery shed and two chook pens.

Lovely laid out house yard around the cabin with a variety of fruit trees and other gardens.

Fully fenced with a seasonal creek and only 25kms to Gin Gin.