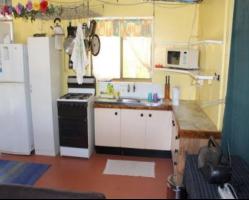

One bedroom although it could be divided into two - theres plenty of room. Open planned kitchen/living and dining, timber bench tops and gas stove and a gas hot water system.

The power and phone have been connected to the weekender which is located about half way on the property saving the future owner a fortune in costs.