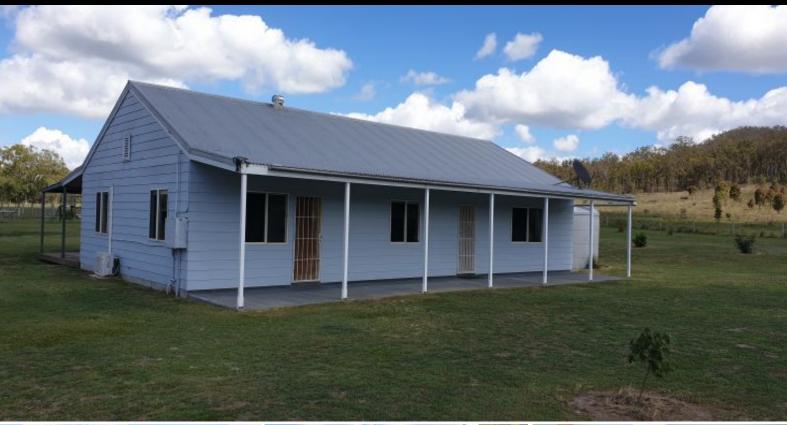

## Neat as a pin

Lowset 3 bedroom family home

Plus office or ensuite

Front & rear verandah

Double lock up garage

4 bay shed & workshop with power

Picturesque 56+ acres (23.05hectares)

All land useable flat & without weeds

Seasonal creek in middle of the property

Good bore

Natural spring

Fencing of high quality with several small paddocks & laneway

Set of portable yards

Currently used for cattle & sheep

Also suitable for horses