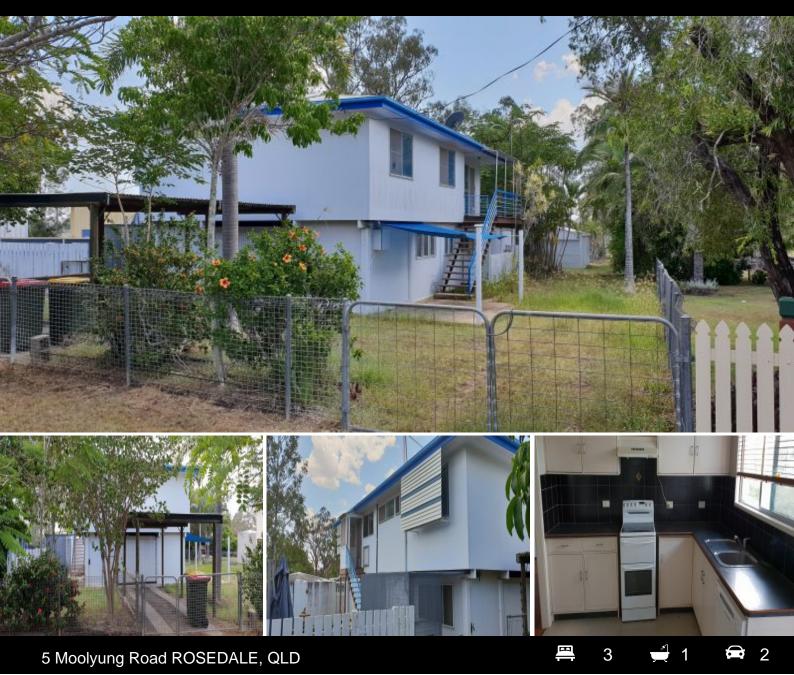

## Highset 3 Bedroom home on Half Acre in lovely Rosedale!

Three bedrooms with polished floors throughout.

Separate kitchen with plenty of bench and cupboard space.

Open plan dining and living.

The bathroom is in the middle of an upgrade with a little bit more work would finish of well.

Separate toilet and laundry downstairs.

Upstairs veranda, great for the BBQ.

Downstairs has miles of storage, enough room for two cars & a workshop comes with a small fully lined office.

The yard has some lovely little walled off areas and is very private, it even has a fountain.

Plenty of rain water tanks and halfway down the block is a 6m x 4m shed perfect for the fishing boat.

Back to mains solar power and solar hot water, fully fenced.

Great family home.

Well worth a viewing.