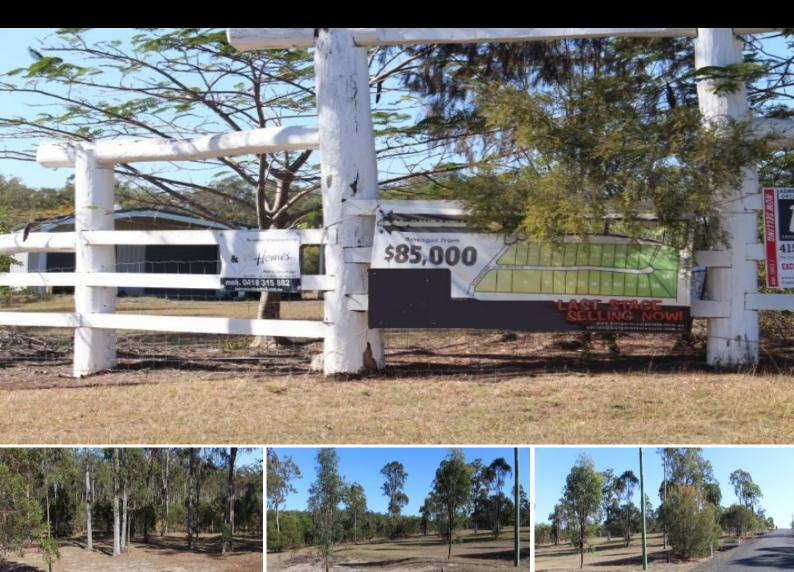

## 1 Scotsman Heights Estate GIN GIN, QLD

## Scotsman Heights Estate Blocks From \$85,000.

Great rural blocks within walking distance to town, schools, golf course and all other amenities.

Comprising of blocks from 5000m2 to 7000m2.

Sealed roads, great views, power & phone all round lovely setting. Well worth a viewing if you're thinking of building your dream home.

 Price:
 \$85,000

 Type:
 House

 Land:
 5000

**Julie Sutton** 

0431099752