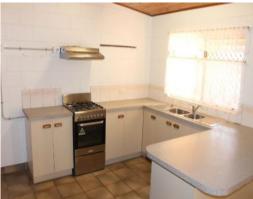

All units are identical two bedrooms with built-in robes and carpeted.

Open plan kitchen/dining. Living room with a sliding door leading to a back patio with private back yard.

A separate toilet and bathroom with the laundry under the carport. A really good buy!