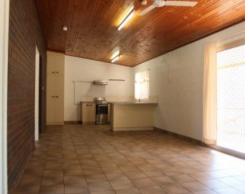

All units are identical two bedrooms with built-in robes and carpeted.

Open plan kitchen/dining. Living room with a sliding door leading to a back patio with private back yard.

A separate toilet and bathroom with the laundry under the carport. A really good buy!