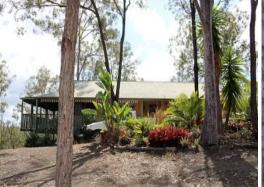

The home has verandahs right round and wider verandahs down the living room end of the home that are perfect for entertainment and BBQ. The views are to die for?. lovely natural bushland.

The home has a good size laundry and storage area and under the house is a great little man's cave set up with tools and work benches.

For shedding there is a good size double lock up garage with carports on both ends behind the shed is a shade house and vegie area.

A good supply of tank water for the home

**Price:** \$335,000

Type: Acreage/Semi-Rural