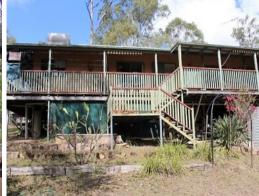

The home has verandahs right round and wider verandahs down the living room end of the home that are perfect for entertainment and BBQ. The views are to die for?. lovely natural bushland.

The home has a good size laundry and storage area and under the house is a great little man's cave set up with tools and work benches.