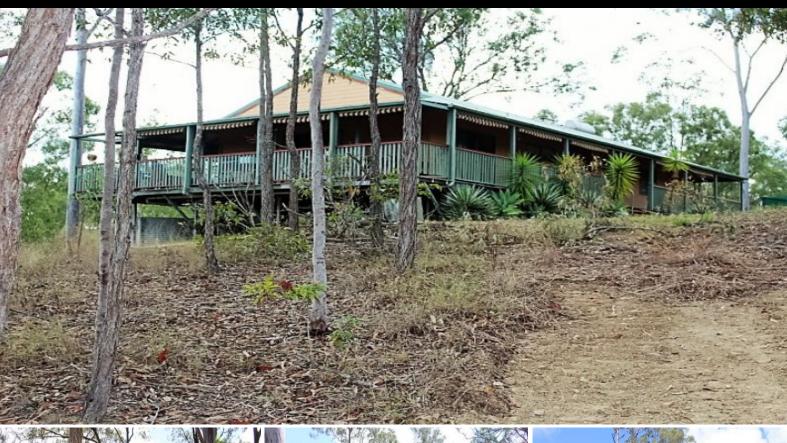

## BUSHLAND HIDE AWAY ON 25 ACRES SET UP TO LIVE GREEN!

It's a beautiful piece of Australia full of native flora and fauna, peaceful and private.

Three bedrooms, two with built-in robes and the master has a walk through robe to the bathroom.

The home has verandahs right round and wider verandahs down the living room end of the home that are perfect for entertainment and BBQ. The views are to die for?. lovely natural bushland.

The home has a good size laundry and storage area and under the house is a great little man's cave set up with tools and work benches.

For shedding there is a good size double lock up garage with carports on both ends behind the shed is a shade house and vegie area.

A good supply of tank water for the home

**Price:** \$335,000

Type: Acreage/Semi-Rural