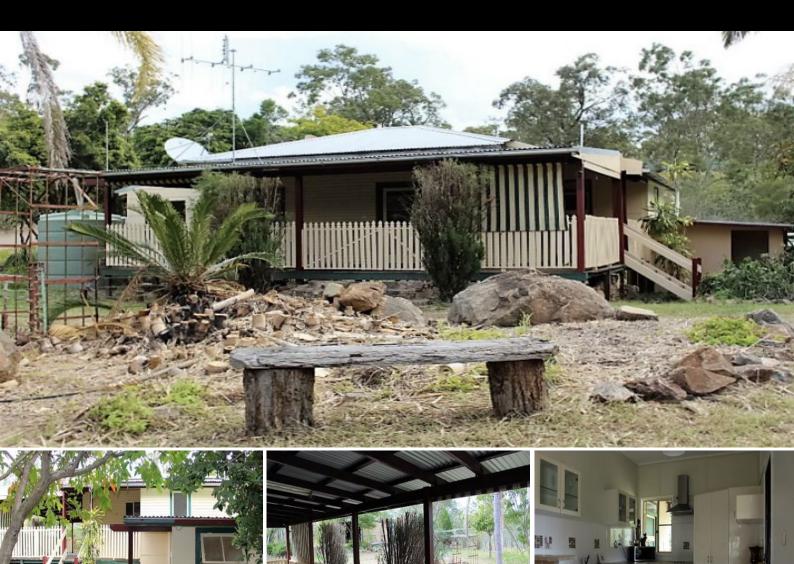

## 8 Michelles Rd GIN GIN, QLD

## HIDDEN TREASURE2 BEDROOM QUEENSLAND COTTAGE ON 29 ACRES.

## NEW PRICE NOW \$200,000 BARGAIN!!!!!!

Charming 2 bedroom cottage. The interior has been recently renovated Two good size bedrooms. Updated kitchen with modern appliances ample cupboard and bench space and has a generous corner pantry.

Open plan living/dining. Good size bathroom with modern fittings and fixtures. Living areas air conditioned.

Large verandah for bbq or entertaining surrounded by a lovely cottage style garden.

Large farm shed. Good size dam and bore, fully fenced.