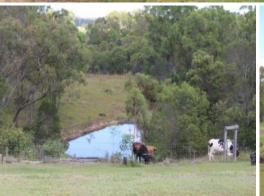

Full verandahs front and back perfect for entertainment.

6m x 6m shed with good height for all your boats and caravans, plus a garden shed and a magnificent shade house for all your vege gardens Fully fenced with two dams.