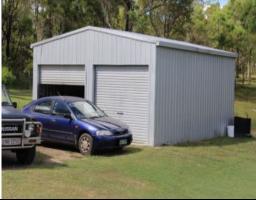

Full verandahs front and back perfect for entertainment.

6m x 6m shed with good height for all your boats and caravans, plus a garden shed and a magnificent shade house for all your vege gardens Fully fenced with two dams.