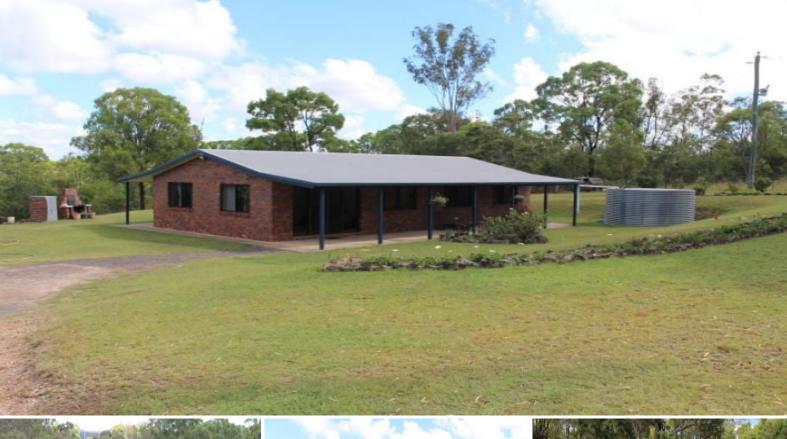

## Full Council approved three bedroom brick veneer home on 7.8 acres.

Full Council approved three bedroom brick veneer home on 7.8 acres.

This is a really good one! Brick veneer on a slab, low maintenance on a lovely 7.8-acre block in one of the best locations in the district.

All three bedrooms have built-in robes and the master bedroom has a walk-in shared bathroom with a walk-in robe.

Open plan living/dining and kitchen, good size family bathroom separate laundry and toilet.

Full verandahs front and back perfect for entertainment.

6m x 6m shed with good height for all your boats and caravans, plus a garden shed and a magnificent shade house for all your vege gardens Fully fenced with two dams.