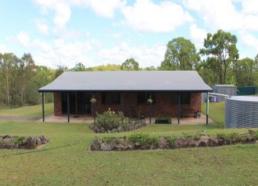

## Full Council approved three bedroom brick veneer home on 7.8 acres.

Full Council approved three bedroom brick veneer home on 7.8 acres.

This is a really good one! Brick veneer on a slab, low maintenance on a lovely 7.8-acre block in one of the best locations in the district.

Full verandahs front and back perfect for entertainment.

6m x 6m shed with good height for all your boats and caravans, plus a garden shed and a magnificent shade house for all your vege gardens Fully fenced with two dams.