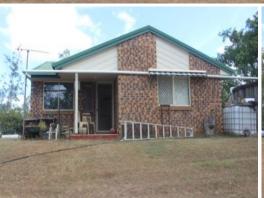

## 112 Martin Tobin Rd HORSE CAMP, QLD

## Big Drop of \$10,000 Now \$239,000 Three Bedroom Brick Veneer on 27.8 acres

Owner said sell it!

This property has views to die for, you can see all the way to Bundy! Three bedrooms all with built in robes.

A separate formal lounge room, separate laundry and separate toilet. Carport on the side of the house.

Back to grid solar.

on it.

The property is fully fenced with one dam and has a seasonal creek. This is a perfect blank canvas just waiting for someone to put their stamp