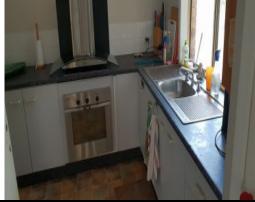

The family style bathroom is two way, so you have a door straight off the master bedroom.

A galley style kitchen with plenty of storage and modern d?cor.

The current owner has fitted a lovely solid timber island bench that combines the kitchen area and the separate dining/living area perfectly.