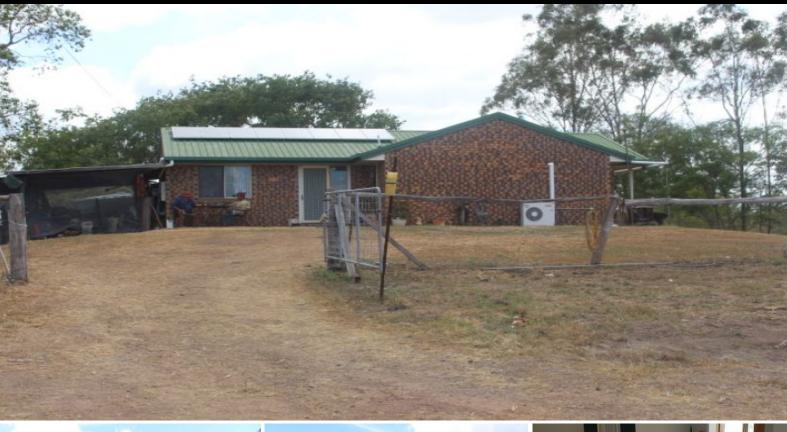

## 112 Martin Tobin Rd HORSE CAMP, QLD

## Big Drop of \$10,000 Now \$239,000 Three Bedroom Brick Veneer on 27.8 acres

Owner said sell it!

This property has views to die for, you can see all the way to Bundy! Three bedrooms all with built in robes.

A separate formal lounge room, separate laundry and separate toilet. Carport on the side of the house.

Back to grid solar.

on it.

The property is fully fenced with one dam and has a seasonal creek. This is a perfect blank canvas just waiting for someone to put their stamp