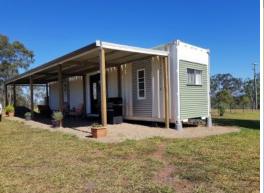

## Great 5 Acre block with 'weekender'.

If you're looking for a good 5 acre block between Gin Gin and Bundaberg this is the one for you!

A lovely container cabin with full length verandah with the BBQ, it even comes with the property.

Also has a chook shed with 8 chooks.

Two cows and one calf - everything you need to start a little farm.

Raised vegi patches and a variety of fruit trees.

Good bore with petrol pump.

Fully fenced.

Well worth a viewing.