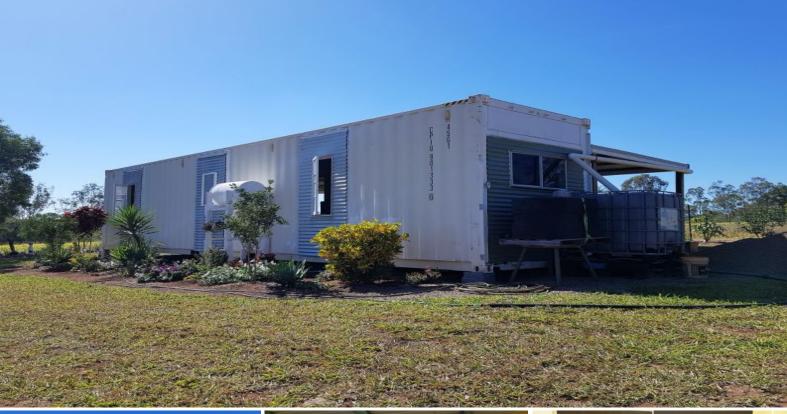

## Great 5 Acre block with 'weekender'.

If you're looking for a good 5 acre block between Gin Gin and Bundaberg this is the one for you!

A lovely container cabin with full length verandah with the BBQ, it even comes with the property.

Also has a chook shed with 8 chooks.

Two cows and one calf - everything you need to start a little farm.

Raised vegi patches and a variety of fruit trees.

Good bore with petrol pump.

Fully fenced.

Well worth a viewing.