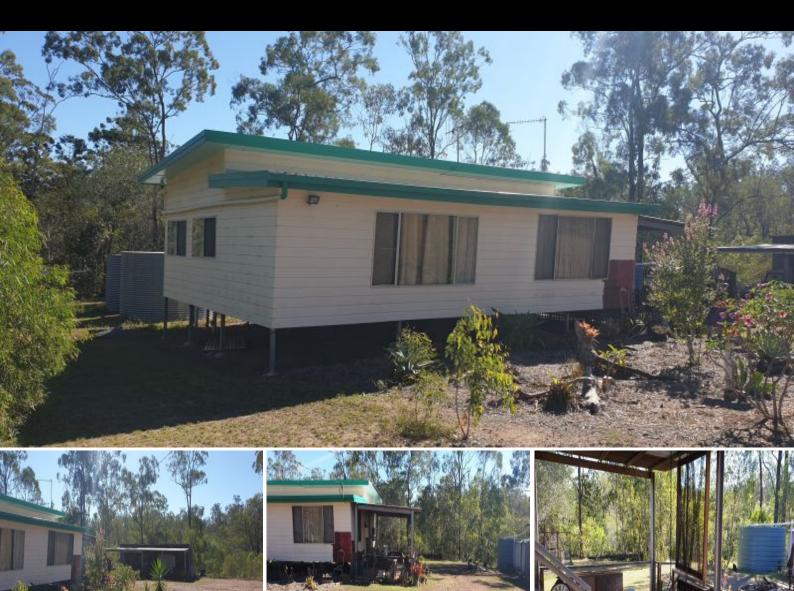

## 118 Acre Hideaway with 3 bedrooms, home dam & creek.

A great hideaway just outside Wallaville, 118 acres with a three bedroom

The three bedrooms are of a good size and the home is very inviting with a real country style.

Open plan kitchen/dining and living with a large laundry and family style bathroom and separate toilet.

Good outdoors entertaining area and fire pit very, very inviting to sit and soak up the quiet.

6 bay country shedding and 3 x 5000gal rain water tanks.

The 118 acres are fully fenced with a creek running through the property and also a dam.

It really is a great place to suit your own lifestyle and do your own thing. Well worth a viewing.

 Price:
 \$200,000